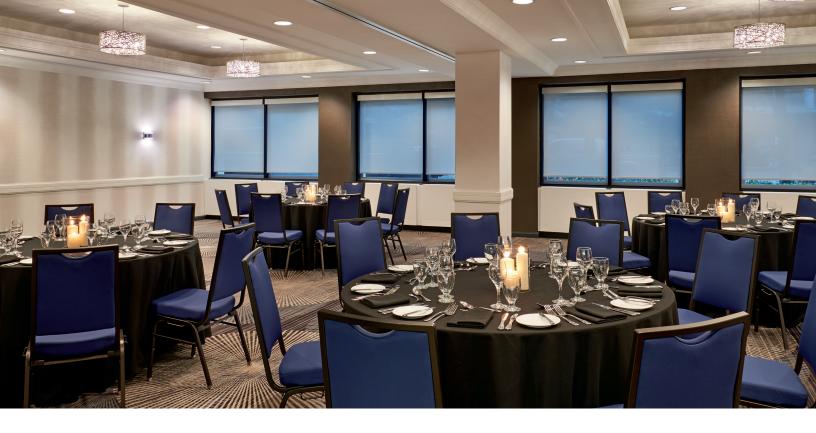

#### MEETINGS AND EVENTS

We have 13,500 square feet of flexible event space that's perfect for weddings, corporate meetings and events.

- 19 versatile venues
- Elegant setup for functions with up to 350 guests
- Full-service Food and Beverage for all catering needs

### CAPACITY CHART

|                  |            |       |         |           | HOLLOW |         |           | /             | /              |           |
|------------------|------------|-------|---------|-----------|--------|---------|-----------|---------------|----------------|-----------|
| MEETING ROOM     | DIM. (LxW) | SQ FT | THEATRE | CLASSROOM | SQUARE | U-SHAPE | RECEPTION | BANQUET (8S)* | BANQUET (10S)* | BOARDROOM |
| ALEXANDER        | 19×100     | 1,962 | 190     | 120       | -      | _       | 200       | 144           | 180            | -         |
| ALEXANDER A      | 19x30      | 610   | 55      | 30        | 26     | 21      | 60        | 40            | 50             | 20        |
| ALEXANDER B      | 19x32      | 637   | 55      | 30        | 26     | 21      | 60        | 40            | 50             | 30        |
| ALEXANDER C      | 19x36      | 715   | 64      | 35        | 30     | 24      | 80        | 48            | 60             | 34        |
| BAY              | 43x25      | 1,075 | 84      | 40        |        | -       | 100       | 72            | 90             | —         |
| BAY A            | 23x25      | 575   | 45      | 24        | 24     | 20      | 55        | 40            | 50             | 17        |
| BAY B            | 20x25      | 500   | 35      | 18        | 22     | 18      | 50        | 32            | 40             | 17        |
| COLLEGE          | 18x39      | 702   | 75      | 30        | 28     | 24      | 80        | 48            | 60             | 30        |
| COURTYARD HALL   | 38x91      | 3,458 | 380     | 224       | -      | -       | 450       | 264           | 330            | _         |
| COURTYARD A      | 38x29      | 1,102 | 120     | 54        | 42     | 35      | 140       | 80            | 100            | 30        |
| COURTYARD B      | 38x32      | 1,216 | 140     | 60        | 46     | 37      | 160       | 88            | 110            | 40        |
| COURTYARD C      | 38x29      | 1,102 | 120     | 54        | 42     | 35      | 140       | 80            | 100            | 30        |
| COURTYARD FOYER  | -          | _     | -       | _         | -      | -       | 150       | _             | _              | _         |
| LEASIDE          | 19x28      | 532   | 35      | 25        | 22     | 20      | 50        | 32            | 40             | 18        |
| PORTER           | 58x21      | 1,218 | 120     | 72        | 55     | 50      | 120       | 80            | 100            | 45        |
| ROSEDALE         | 13x22      | 286   | -       | _         | _      | _       | -         | -             | -              | 10        |
| SPADINA          | 40x30      | 1,200 | 80      | 40        | 38     | 29      | 115       | 80            | 100            | 26        |
| SPADINA A        | 20x30      | 600   | 45      | 25        | 22     | 18      | 55        | 40            | 50             | 20        |
| SPADINA B        | 20x30      | 600   | 45      | 25        | 26     | 22      | 60        | 40            | 50             | 20        |
| SPADINA FOYER    | -          | -     | _       | _         | -      | _       | 60        | _             | _              | _         |
| UNIVERSITY       | 21x59      | 1,239 | 120     | 75        | 50     | 45      | 120       | 88            | 110            | 40        |
| UNIVERSITY A     | 21x21      | 441   | 35      | 18        | 20     | 15      | 40        | 24            | 30             | 14        |
| UNIVERSITY B     | 21x38      | 798   | 75      | 35        | 32     | 28      | 75        | 56            | 70             | 26        |
| UNIVERSITY FOYER | _          | _     | _       | _         | _      | _       | 80        | _             | _              | _         |
| YONGE            | 33x21      | 693   | 50      | 20        | 16     | 12      | 60        | 32            | 40             | 20        |
| WOOD             | 30x36      | 1,076 | 90      | 56        | 38     | 32      | 115       | 72            | 90             | 30        |
| WOOD A           | 30x19      | 570   | 50      | 35        | 30     | 26      | 60        | 40            | 50             | 28        |
| WOOD B           | 30x17      | 510   | 32      | 26        | 28     | 25      | 50        | 32            | 40             | 26        |
|                  |            |       |         |           |        |         |           |               |                |           |