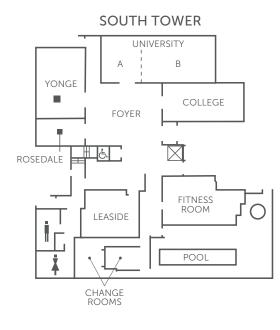

#### MEETINGS AND EVENTS

We have 13,500 square feet of flexible event space that's perfect for weddings, corporate meetings and events.

- 19 versatile venues
- Elegant setup for functions with up to 350 guests
- Full-service Food and Beverage for all catering needs

### CAPACITY CHART

|                  |            |       |         |           | HOLLOW |         |           | /             | /              |           |
|------------------|------------|-------|---------|-----------|--------|---------|-----------|---------------|----------------|-----------|
| MEETING ROOM     | DIM. (LxW) | SQ FT | THEATRE | CLASSROOM | SQUARE | U-SHAPE | RECEPTION | BANQUET (8S)* | BANQUET (10S)* | BOARDROOM |
| ALEXANDER        | 19×100     | 1,962 | 190     | 120       | -      | _       | 200       | 144           | 180            | -         |
| ALEXANDER A      | 19x30      | 610   | 55      | 30        | 26     | 21      | 60        | 40            | 50             | 20        |
| ALEXANDER B      | 19x32      | 637   | 55      | 30        | 26     | 21      | 60        | 40            | 50             | 30        |
| ALEXANDER C      | 19x36      | 715   | 64      | 35        | 30     | 24      | 80        | 48            | 60             | 34        |
| BAY              | 43x25      | 1,075 | 84      | 40        |        | -       | 100       | 72            | 90             | —         |
| BAY A            | 23x25      | 575   | 45      | 24        | 24     | 20      | 55        | 40            | 50             | 17        |
| BAY B            | 20x25      | 500   | 35      | 18        | 22     | 18      | 50        | 32            | 40             | 17        |
| COLLEGE          | 18x39      | 702   | 75      | 30        | 28     | 24      | 80        | 48            | 60             | 30        |
| COURTYARD HALL   | 38x91      | 3,458 | 380     | 224       | -      | -       | 450       | 264           | 330            | _         |
| COURTYARD A      | 38x29      | 1,102 | 120     | 54        | 42     | 35      | 140       | 80            | 100            | 30        |
| COURTYARD B      | 38x32      | 1,216 | 140     | 60        | 46     | 37      | 160       | 88            | 110            | 40        |
| COURTYARD C      | 38x29      | 1,102 | 120     | 54        | 42     | 35      | 140       | 80            | 100            | 30        |
| COURTYARD FOYER  | -          | _     | -       | _         | -      | -       | 150       | _             | _              | _         |
| LEASIDE          | 19x28      | 532   | 35      | 25        | 22     | 20      | 50        | 32            | 40             | 18        |
| PORTER           | 58x21      | 1,218 | 120     | 72        | 55     | 50      | 120       | 80            | 100            | 45        |
| ROSEDALE         | 13x22      | 286   | -       | _         | _      | _       | -         | -             | -              | 10        |
| SPADINA          | 40x30      | 1,200 | 80      | 40        | 38     | 29      | 115       | 80            | 100            | 26        |
| SPADINA A        | 20x30      | 600   | 45      | 25        | 22     | 18      | 55        | 40            | 50             | 20        |
| SPADINA B        | 20x30      | 600   | 45      | 25        | 26     | 22      | 60        | 40            | 50             | 20        |
| SPADINA FOYER    | -          | -     | _       | _         | -      | _       | 60        | _             | _              | _         |
| UNIVERSITY       | 21x59      | 1,239 | 120     | 75        | 50     | 45      | 120       | 88            | 110            | 40        |
| UNIVERSITY A     | 21x21      | 441   | 35      | 18        | 20     | 15      | 40        | 24            | 30             | 14        |
| UNIVERSITY B     | 21x38      | 798   | 75      | 35        | 32     | 28      | 75        | 56            | 70             | 26        |
| UNIVERSITY FOYER | _          | _     | _       | _         | _      | _       | 80        | _             | _              | _         |
| YONGE            | 33x21      | 693   | 50      | 20        | 16     | 12      | 60        | 32            | 40             | 20        |
| WOOD             | 30x36      | 1,076 | 90      | 56        | 38     | 32      | 115       | 72            | 90             | 30        |
| WOOD A           | 30x19      | 570   | 50      | 35        | 30     | 26      | 60        | 40            | 50             | 28        |
| WOOD B           | 30x17      | 510   | 32      | 26        | 28     | 25      | 50        | 32            | 40             | 26        |
|                  |            |       |         |           |        |         |           |               |                |           |