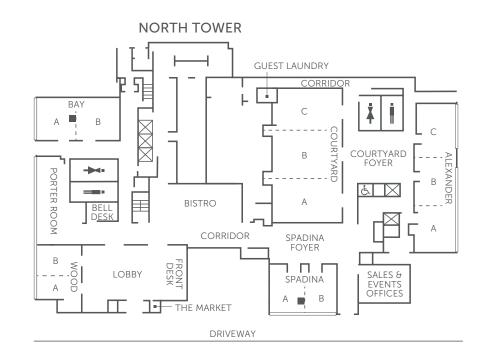

#### MEETINGS AND EVENTS

We have 13,500 square feet of flexible event space that's perfect for weddings, corporate meetings and events.

- 19 versatile venues
- Elegant setup for functions with up to 350 guests
- Full-service Food and Beverage for all catering needs

### CAPACITY CHART

|                  |            |       |         |           | HOLLOW |         |           | /             | /              |           |
|------------------|------------|-------|---------|-----------|--------|---------|-----------|---------------|----------------|-----------|
| MEETING ROOM     | DIM. (LxW) | SQ FT | THEATRE | CLASSROOM | SQUARE | U-SHAPE | RECEPTION | BANQUET (8S)* | BANQUET (10S)* | BOARDROOM |
| ALEXANDER        | 19×100     | 1,962 | 190     | 120       | -      | _       | 200       | 144           | 180            | -         |
| ALEXANDER A      | 19x30      | 610   | 55      | 30        | 26     | 21      | 60        | 40            | 50             | 20        |
| ALEXANDER B      | 19x32      | 637   | 55      | 30        | 26     | 21      | 60        | 40            | 50             | 30        |
| ALEXANDER C      | 19x36      | 715   | 64      | 35        | 30     | 24      | 80        | 48            | 60             | 34        |
| BAY              | 43x25      | 1,075 | 84      | 40        |        | -       | 100       | 72            | 90             | —         |
| BAY A            | 23x25      | 575   | 45      | 24        | 24     | 20      | 55        | 40            | 50             | 17        |
| BAY B            | 20x25      | 500   | 35      | 18        | 22     | 18      | 50        | 32            | 40             | 17        |
| COLLEGE          | 18x39      | 702   | 75      | 30        | 28     | 24      | 80        | 48            | 60             | 30        |
| COURTYARD HALL   | 38x91      | 3,458 | 380     | 224       | -      | -       | 450       | 264           | 330            | _         |
| COURTYARD A      | 38x29      | 1,102 | 120     | 54        | 42     | 35      | 140       | 80            | 100            | 30        |
| COURTYARD B      | 38x32      | 1,216 | 140     | 60        | 46     | 37      | 160       | 88            | 110            | 40        |
| COURTYARD C      | 38x29      | 1,102 | 120     | 54        | 42     | 35      | 140       | 80            | 100            | 30        |
| COURTYARD FOYER  | -          | _     | -       | _         | -      | -       | 150       | _             | _              | _         |
| LEASIDE          | 19x28      | 532   | 35      | 25        | 22     | 20      | 50        | 32            | 40             | 18        |
| PORTER           | 58x21      | 1,218 | 120     | 72        | 55     | 50      | 120       | 80            | 100            | 45        |
| ROSEDALE         | 13x22      | 286   | -       | _         | _      | _       | -         | -             | -              | 10        |
| SPADINA          | 40x30      | 1,200 | 80      | 40        | 38     | 29      | 115       | 80            | 100            | 26        |
| SPADINA A        | 20x30      | 600   | 45      | 25        | 22     | 18      | 55        | 40            | 50             | 20        |
| SPADINA B        | 20x30      | 600   | 45      | 25        | 26     | 22      | 60        | 40            | 50             | 20        |
| SPADINA FOYER    | -          | -     | _       | _         | -      | _       | 60        | _             | _              | _         |
| UNIVERSITY       | 21x59      | 1,239 | 120     | 75        | 50     | 45      | 120       | 88            | 110            | 40        |
| UNIVERSITY A     | 21x21      | 441   | 35      | 18        | 20     | 15      | 40        | 24            | 30             | 14        |
| UNIVERSITY B     | 21x38      | 798   | 75      | 35        | 32     | 28      | 75        | 56            | 70             | 26        |
| UNIVERSITY FOYER | _          | _     | _       | _         | _      | _       | 80        | _             | _              | _         |
| YONGE            | 33x21      | 693   | 50      | 20        | 16     | 12      | 60        | 32            | 40             | 20        |
| WOOD             | 30x36      | 1,076 | 90      | 56        | 38     | 32      | 115       | 72            | 90             | 30        |
| WOOD A           | 30x19      | 570   | 50      | 35        | 30     | 26      | 60        | 40            | 50             | 28        |
| WOOD B           | 30x17      | 510   | 32      | 26        | 28     | 25      | 50        | 32            | 40             | 26        |
|                  |            |       |         |           |        |         |           |               |                |           |